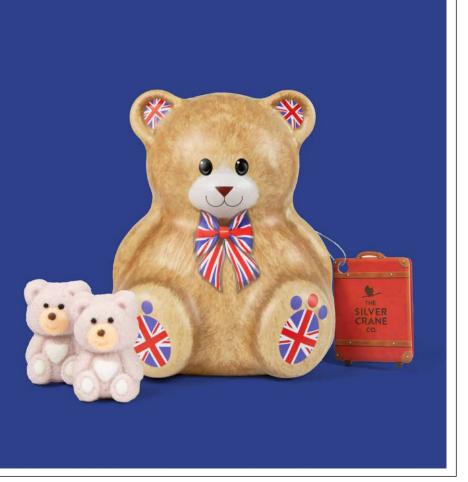

#### **British Bear**

Our newest addition and sure to be a crowd favourite! The British Bear is part of a world wide collection. These confectionery-filled bear tins can be custom designed for anywhere in the world using country specific colours and icons, making them the perfect souvenir or gift for a loved one.

Confectionery: 120g (12 pcs) Marshmallows L170 x W140 x H112mm Ref: B01265 Case Size: 12 pcs

Teddy Bear Marshmallows