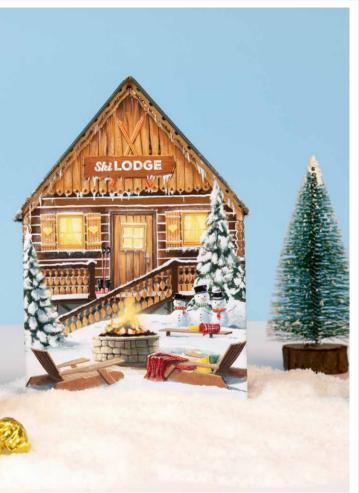

#### Ski Lodge

Cosy up this winter with our snowy ski lodge filled with delicious toffees wrapped in gold foil. This perfectly sized house makes for a brilliant stocking filler.

Confectionery: 200g Devon Toffee

L130 x W65 x H180mm Ref: B01508 Case Size: 6 pcs

The Silver Crane Company