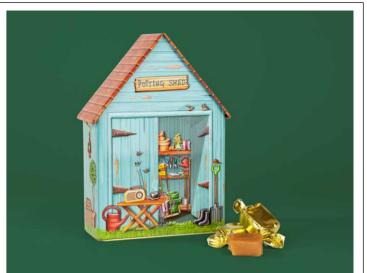

#### Garden Shed

This vibrant garden shed is decorated with a variety of pots, plants, tools, and charming wildlife. The bright colours and intricate embossments breathe life into this tin making it the ideal gift for any gardening enthusiast.

Confectionery: 200g Devon Toffee L130 x W65 x H180mm Ref: B01511. Case Size: 12pcs