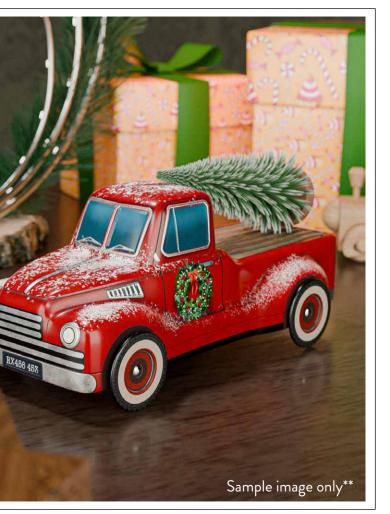

#### **Christmas Truck**

Embrace the holiday cheer with this delightful red truck, complete with a miniature Christmas tree and moving wheels! Filled with traditional all-butter shortbread, it's bound to become a firm favourite for anyone, regardless of age.

Biscuits: 150g All Butter Shortbread

L248 x W98 x H120mm Ref: B01509 Case Size: 6 pcs