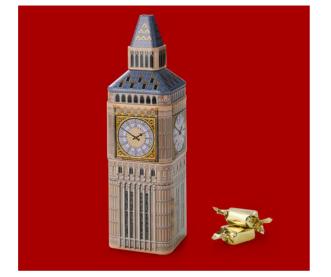

## **Big Ben Clock Tower**

'Big Ben' is the nickname given to the clock tower at the end of Westminster Palace. It is perhaps one of the most recognisable buildings (or part of!) in the world. 'Almost' as grand as the tower itself, this tin is a wonderful British souvenir gift.

Confectionery: 200g Devon Toffee L70 x W70 x H232mm Ref: B00187 Case Size: 12 pcs