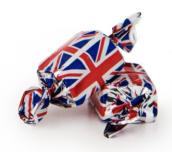

Confectionery: 200g Vanilla Fudge L212 x W103 x H65mm Ref: B00308 Case Size: 12 pcs

Union Jack wrap Vanilla Fudge