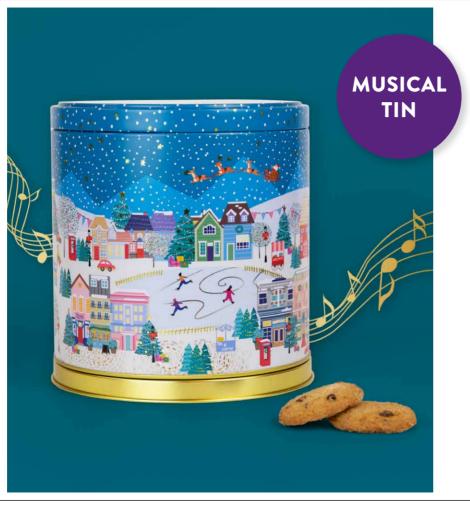

#### 12 Days of Christmas Musical Tree

This beautiful Christmas tree, filled with mini chocolate chip cookies, doubles up as a wind up rotating music box playing the tune of 'The Twelve Days of Christmas'.

Biscuits: 300g (3 x 100g) Mini Chocolate Chip Cookies

L290 x W180 x H180mm Ref: B01119 Case Size: 6 pcs

> MUSICAL TIN

The Silver Crane Company