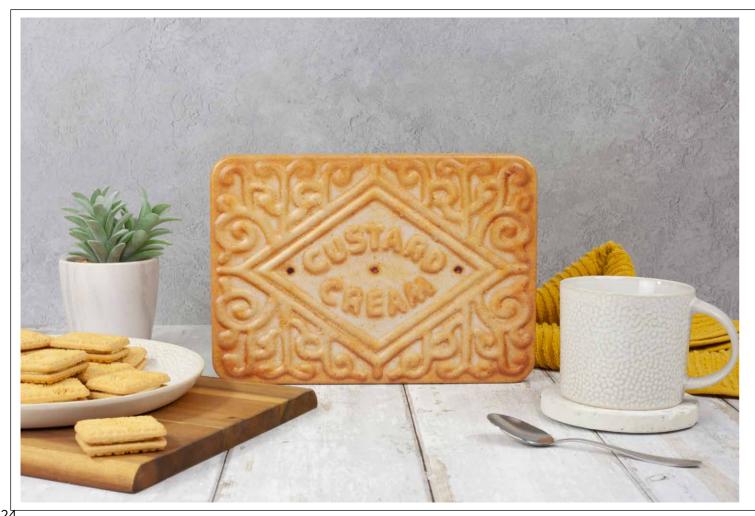

#### **Biscuit Tins**

Here we bring to life two of the most popular biscuits ever made; The Bourbon and The Custard Cream. Each an exact scale up of the biscuits that they hold inside. Fine details cover both sides of the tins, and the embossments really make these tins works of art! These are a MUST for British biscuit fans!

1. BOURBON - 400g Bourbon Biscuits L266 x W139 x H41mm. Ref: B01051. Case Size: 12 pcs

2. CUSTARD CREAM - 450g Custard Cream Biscuits L242 x W170 x H43mm. Ref: B01056. Case Size: 12 pcs