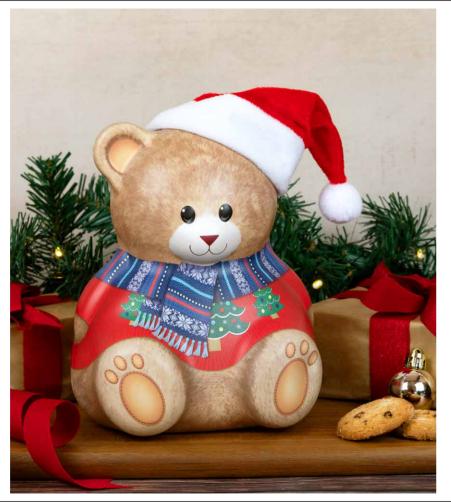

#### **Christmas Bear**

This adorable Christmas bear tin, brimming with mini chocolate chip cookies, adds a delightful touch of holiday spirit with its cheerful Santa hat.

Biscuits: 100g Mini Chocolate Chip Cookies

L140 x W112 x H170mm Ref: B01500 Case Size: 6 pcs