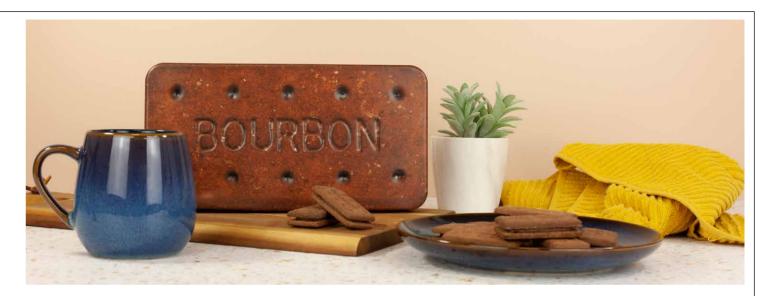

#### **Biscuit Tins**

Here we bring to life two of the most popular biscuits ever made; The Bourbon and The Custard Cream. Each an exact scale up of the biscuits that they hold inside. Fine details cover both sides of the tins, and the embossments really make these tins works of art! These are a MUST for British biscuit fans!

1. BOURBON - 400g Bourbon Biscuits L266 x W139 x H41mm. Ref: B01051. Case Size: 12 pcs

2. CUSTARD CREAM - 450g Custard Cream Biscuits L242 x W170 x H43mm. Ref: B01056. Case Size: 12 pcs