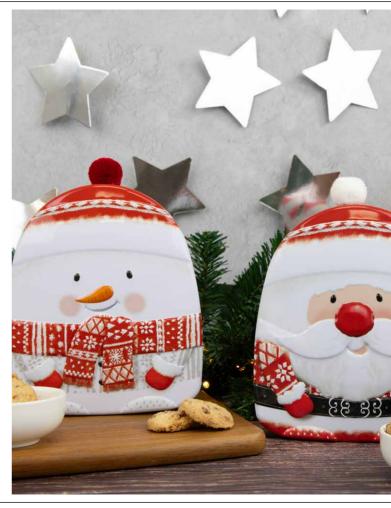

#### **Bobble Hat Characters**

Filled with delicious mini chocolate chip cookies, these cute character tins add extra Christmas charm with their matching bobble hats.

Biscuits: 100g Mini Chocolate Chip Cookies

L42 x W150 x H175mm Case Size: 12pcs

1. SNOWMAN Ref: B01133 2. SANTA Ref: B01132