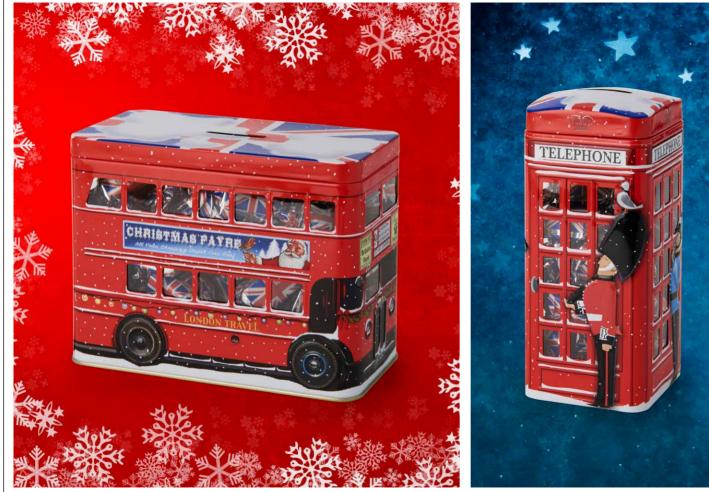

#### Union Jack Phone Box & Bus

There is nothing more iconic than the British double decker bus and red telephone box. These punchy and bright tin designs feature fun British themed artwork, with bold Union Jack lids and embossed details around the body. They also feature clear windows which showcase the Union Jack wrap fudge inside, made in the UK using a traditional recipe.

Both tins make exceptional British souvenir gifts and have a money box slot in the lid to further encourage after use.

Confectionery: 200g Vanilla Fudge

1 BUS Ref: B00054 L154 x W78 x H117mm Case Size: 12 pcs

2. PHONE BOX Ref: B00055 L77 x W77 x H172mm Case Size: 12 pcs

A true classic icon of Great Britain; the Red Post Box. This striking tin features a money box slot in place of the letter slot to give it an after use as a money bank. With embossed details, the tin makes for the perfect souvenir.