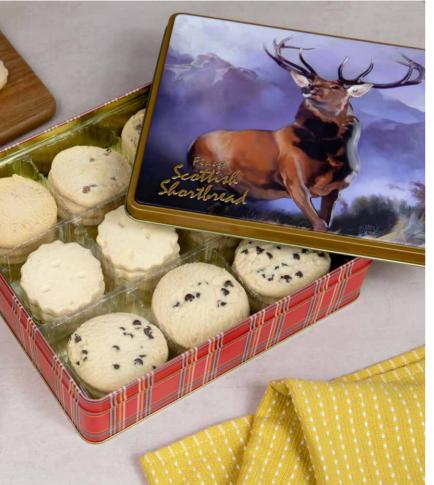

#### **British Biscuit Selection**

#### Belgian Chocolate Biscuit Selection

All Butter Shortbread - Assorted Flavours White Chocolate & Raspberry, All Butter and Chocolate Chip