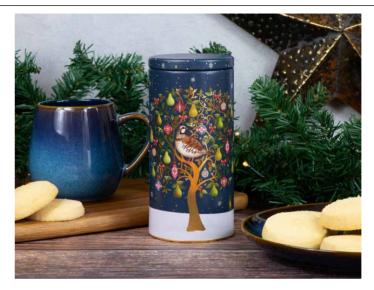

#### Partridge in a Pear Tree Cylinder

Inspired by one of the world's most famous Christmas carols, this iconic partridge in a pear tree tin is filled with delicious all butter shortbread.

Biscuits: 160g All Butter Shortbread L81 x W81 x H170mm Ref: B01276 Case Size: 12 pcs