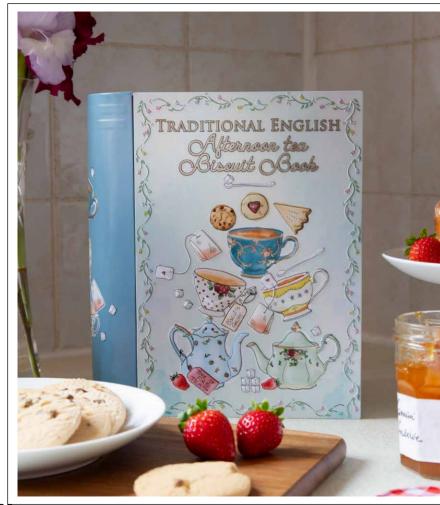

#### Afternoon Tea Book

This delightfully elegant book tin captures the traditional English afternoon tea perfectly. Embossed with vintage tea cups and tea pots, this tin is filled with three assorted flavours of shortbread.

Biscuits: 450g of 3 classic assorted biscuits. 150g All Butter Shortbread, 150g All Butter Raspberry and White Chocolate, 150g All Butter Chocolate Chip Shortbread.

L90 x W215 x H245mm Ref: B00377 Case Size: 6 pcs