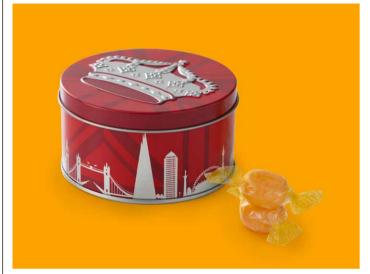

#### **Crown Tin**

British icons do not come much stronger than a Royal Crown. This detailed and embossed design on the lid brings that to life and the body is decorated with landmark icons from around London.

Confectionery: 100g Barley Sugars L95 x W95 x H52mm Ref: B00228 Case Size: 24 pcs