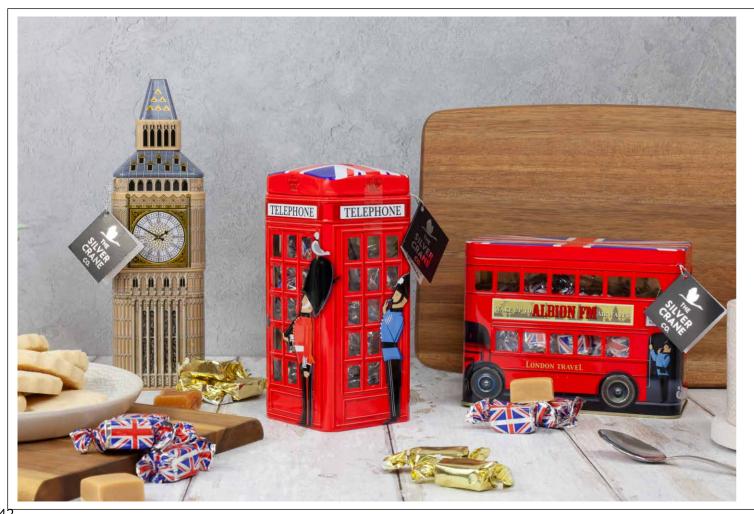

#### British Collection

The classic British phone box, red bus, London mint tins, Big Ben...and more. There's a souvenir for everyone.

www.silvercrane.com

#### Union Jack Phone Box & Bus

There is nothing more iconic than the British double decker bus and red telephone box. These punchy and bright tin designs feature fun British themed artwork, with bold Union Jack lids and embossed details around the body. They also feature clear windows which showcase the Union Jack wrap fudge inside, made in the UK using a traditional recipe.

Both tins make exceptional British souvenir gifts and have a money box slot in the lid to further encourage after use.

Confectionery: 200g Vanilla Fudge

1 BUS Ref: B00054 L154 x W78 x H117mm Case Size: 12 pcs

2. PHONE BOX Ref: B00055 L77 x W77 x H172mm Case Size: 12 pcs

A true classic icon of Great Britain; the Red Post Box. This striking tin features a money box slot in place of the letter slot to give it an after use as a money bank. With embossed details, the tin makes for the perfect souvenir.

#### **Seasonal Winter Editions**

Snowy winter editions of the most popular British gift tins make a great offering over the Christmas period and further into Winter. Increase the gifting opportunities and a chance to put an even bigger smile on someone's face! Included in the range are the Festive Phone Box and Bus, a Snowy Big Ben and London Musical Carousel... and even a British themed Christmas Tree.

Big Ben Confectionery: 200g Devon Toffee. Phone Box & Bus Confectionery: 200g Vanilla Fudge.

1. FESTIVE BUS L154 x W78 x H117mm. Ref: B00178 2. FESTIVE PHONE BOX L77 x W77 x H172mm. Ref: B00179 3. SNOWY BIG BEN L70 x W70 x H232mm. Ref: B00229