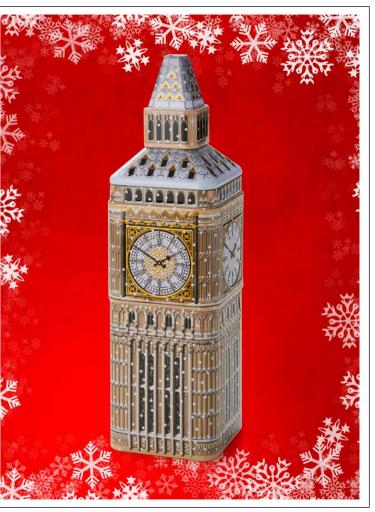

## **Big Ben Clock Tower**

'Big Ben' is the nickname given to the clock tower at the end of Westminster Palace. It is perhaps one of the most recognisable buildings (or part of!) in the world. 'Almost' as grand as the tower itself, this tin is a wonderful British souvenir gift.

Confectionery: 200g Devon Toffee L70 x W70 x H232mm Ref: B00187 Case Size: 12 pcs

#### **Seasonal Winter Editions**

Snowy winter editions of the most popular British gift tins make a great offering over the Christmas period and further into Winter. Increase the gifting opportunities and a chance to put an even bigger smile on someone's face! Included in the range are the Festive Phone Box and Bus, a Snowy Big Ben and London Musical Carousel... and even a British themed Christmas Tree.

Big Ben Confectionery: 200g Devon Toffee. Phone Box & Bus Confectionery: 200g Vanilla Fudge.

1. FESTIVE BUS L154 x W78 x H117mm. Ref: B00178 2. FESTIVE PHONE BOX L77 x W77 x H172mm. Ref: B00179 3. SNOWY BIG BEN L70 x W70 x H232mm. Ref: B00229