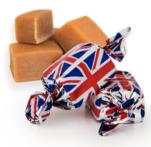

#### Union Jack Fudge Gift Bag

An attractive gift bag containing shiny Union Jack foil wrap fudge and set in a black card tray with premium silver foiling print.

Confectionery: 300g Vanilla Fudge Ref: B00182 Case Size: 18 pcs