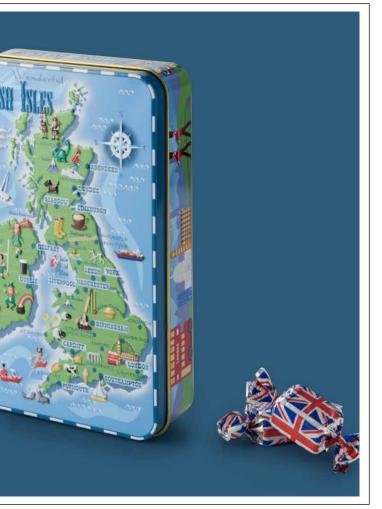

#### **British Isle Tin**

A fun map tin featuring the British Isles and Ireland, showcasing some of the wonders to be found throughout the land! Disclaimer - not to be used for actual navigation purposes!

Biscuits: 200g Vanilla Fudge L181 x W117 x H39mm Ref: B00296 Case Size: 12 pcs

The Silver Crane Company

www.silvercrane.com