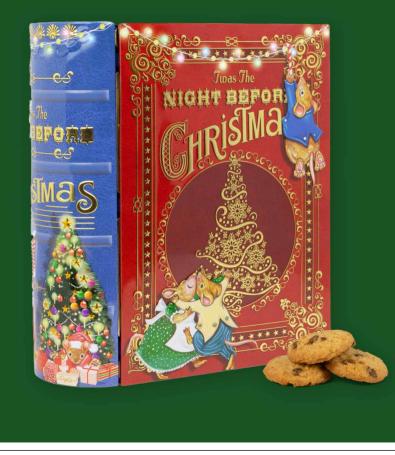

#### Night Before Christmas Book

The beloved Christmas tale, 'The Night Before Christmas,' has been re-imagined as a charming tin of biscuits. Bursting with four bags of mini chocolate chip cookies, this tin is the ideal holiday treat for any biscuit enthusiast.

Biscuits: 400g (4 x 100g) Mini Chocolate Chip Cookies

L91 x W215 x H245mm Ref: B00933 Case Size: 6 pcs