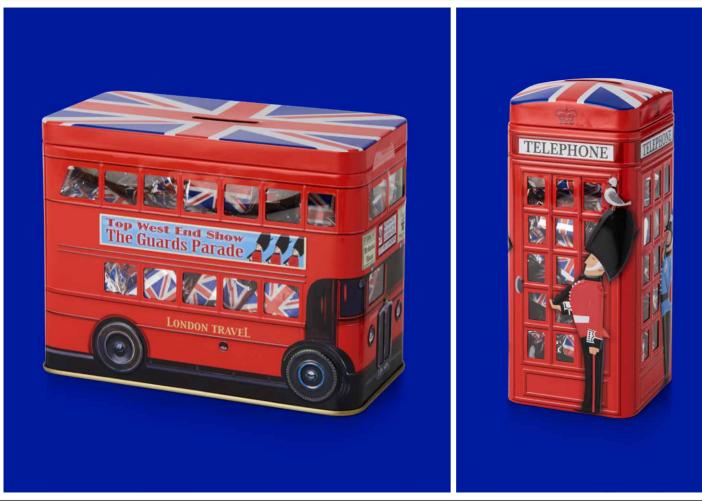

#### Union Jack Phone Box & Bus

There is nothing more iconic than the British double decker bus and red telephone box. These punchy and bright tin designs feature fun British themed artwork, with bold Union Jack lids and embossed details around the body. They also feature clear windows which showcase the Union Jack wrap fudge inside, made in the UK using a traditional recipe.

Both tins make exceptional British souvenir gifts and have a money box slot in the lid to further encourage after use.

Confectionery: 200g Vanilla Fudge

1 BUS Ref: B00054 L154 x W78 x H117mm Case Size: 12 pcs

2. PHONE BOX Ref: B00055 L77 x W77 x H172mm Case Size: 12 pcs

A true classic icon of Great Britain; the Red Post Box. This striking tin features a money box slot in place of the letter slot to give it an after use as a money bank. With embossed details, the tin makes for the perfect souvenir.