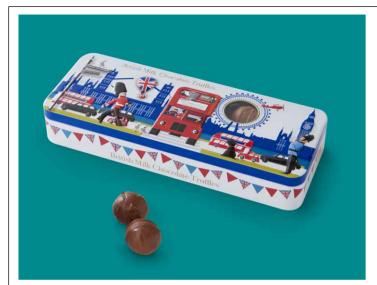

#### London Chocolate Truffle Tin

The most famous London landmarks adorn this embossed truffle tin. featuring a clear window at the centre of the London Eye showcasing the delicious English Milk Chocolate Truffles inside, this tin makes for a unique souvenir gift.

Confectionery: 100g Milk Chocolate Truffles L220 x W85 x H40mm Ref: B00305 Case Size: 12 pcs