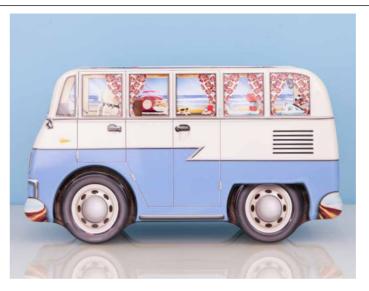

#### Blue & Yellow Camper Vans

An ideal gift for anyone who loves camping, surfing or the great outdoors! Show off your love for adventure with these fantastic camper van tins, filled with All Butter Shortbread.

Biscuits: 300g of two classic assorted biscuits. 150g All Butter Shortbread, 150g All Butter Chocolate Chip Shortbread

L270 x W190 x H85mm. Case Size: 12 pcs 1. BLUE CAMPERVAN Ref: B01135 2. YELLOW CAMPERVAN Ref: B01134