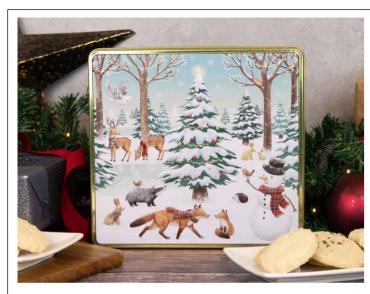

#### **Festive Forest Square**

This classic shortbread square showcases a delightful winter forest scene, bustling with festive woodland animals.

Biscuits: 450g of 3 classic assorted All Butter Shortbread. 150g Plain, 150g Raspberry and White Chocolate, 150g Chocolate Chip Shortbread L60 x W220 x H235mm Ref: B01501. Case Size: 6 pcs