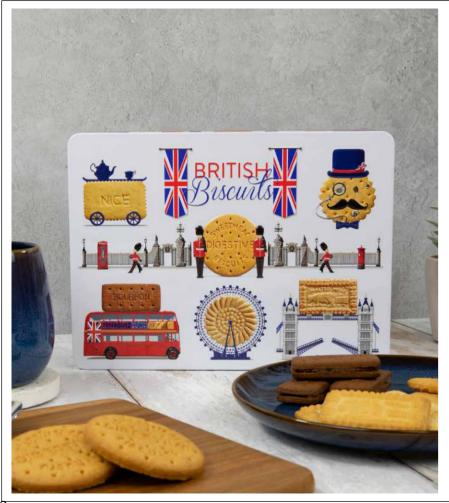

*Big Ben Clock Tower**

'Big Ben' is the nickname given to the clock tower at the end of Westminster Palace. It is perhaps one of the most recognisable buildings (or part of!) in the world. 'Almost' as grand as the tower itself, this tin is a wonderful British souvenir gift.

Confectionery: 200g Devon Toffee L70 x W70 x H232mm Ref: B00187 Case Size: 12 pcs

#### **British Bear**

Our newest addition and sure to be a crowd favourite! The British Bear is part of a world wide collection. These confectionery-filled bear tins can be custom designed for anywhere in the world using country specific colours and icons, making them the perfect souvenir or gift for a loved one.

Confectionery: 120g (12 pcs) Marshmallows L170 x W140 x H112mm Ref: B01265 Case Size: 12 pcs





Teddy Bear Marshmallows



#### **British Biscuit Assortment**

The British are famous for biscuits, and here we have some of the most famous British Biscuits of all time come together in a truly novel tin! With each biscuit brilliantly embossed and brought to life in this charming and fun design. There's something for everyone here!

Biscuits: 350g British Assortment L263 x W196 x H55mm Ref: B00218 Case Size: 6 pcs



#### Thatched Cottage Tea Room & British Inn

Ye ol' country thatched cottages! Any trip to the British countryside is not complete without a visit to a tea room or inn (pub). Both with beautifully detailed artwork, these country classics are incredibly sweet. Both trimmed with Union Jack bunting and a thatched roof any master thatcher would be proud of!

Confectionery: 200g Devon Toffee L107 x W121