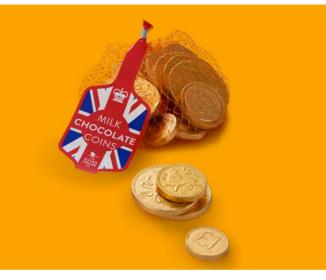

## **Chocolate Coins**

British themed netted chocolate coins complete with a Union Jack label tag.

Confectionery: 55g Milk Chocolate Coins Ref: F00275 MOQ: 108 pcs