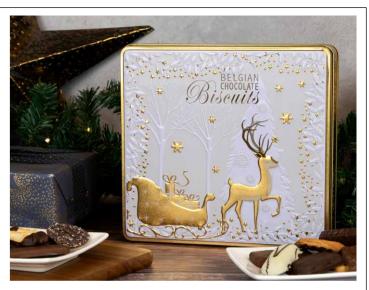

## Magical Reindeer & Sleigh Square

This design combines white winter trees with a golden reindeer and whimsical sleigh full of presents. Filled with Belgian chocolate biscuits.

Biscuits: 375g Belgian Chocolate Biscuit Assortment L60 x W220 x H235mm Ref: B01114 Case Size: 6 pcs