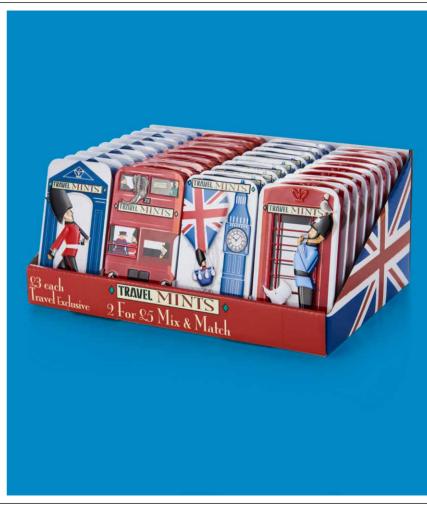

#### London Mint Tins

The prefect pocket sized gift! Presented in a colourful Union Jack themed display tray, our best selling London Mint Tins offer a fun selection of four unique designs.

Confectionery: 50g x 36 pcs Sugar Free Mints L60 x W16 x H110mm Ref: B00006 Case Size: 36 pcs