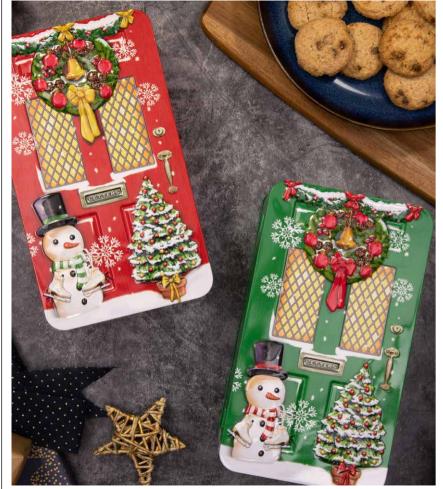

#### **Red & Green Festive Doors**

These delicately embossed Christmas doors in traditional red and green colours, filled with mini chocolate chip cookies will delight any lucky recipient.

Biscuits: 200g (2 x 100g) Mini Chocolate Chip Cookies

L60 x W112 x H207mm Case Size: 12 pcs

1. RED FESTIVE DOOR Ref: B01129 2. GREEN FESTIVE DOOR Ref: B01130

The Silver Crane Company