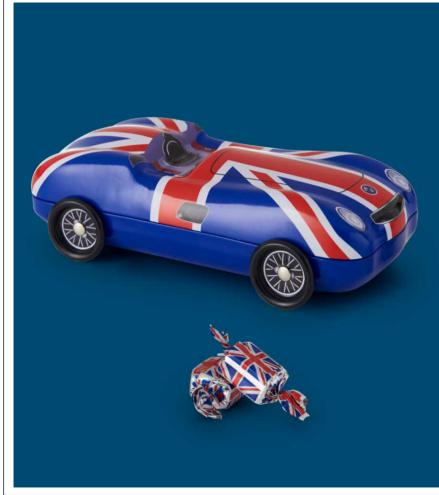

#### **Union Jack Car**

This vintage car tin draped in Union Jack design, and complete with moving wheels, will appeal to both old and young. Britain has a rich automotive history, and with the flowing curves and fine detail on this tin, we hope you enjoy a drive down memory lane!

Confectionery: 200g Vanilla Fudge L212 x W103 x H65mm Ref: B00308 Case Size: 12 pcs

Union Jack wrap Vanilla Fudge