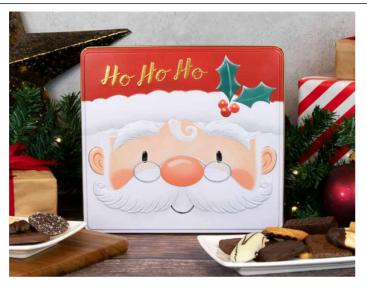

#### Santa Square

This delightfully illustrated Santa tin, featuring his iconic white beard and bright red hat, is a jolly new addition to this year's Christmas collection. It comes filled with premium Belgian chocolate biscuits.

Biscuits: 375g Belgian Chocolate Biscuit Assortment L60 x W220 x H235mm Ref: B01503 Case Size: 6 pcs