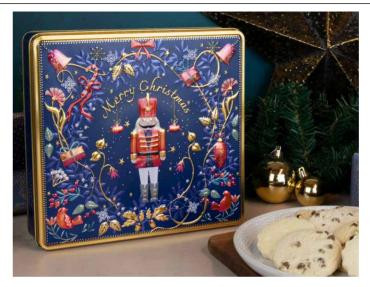

## Nordic Nutcracker Square

With its Nordic-inspired design, stunning metallics and embossed details, this Nutcracker tin is ready to surprise and delight all recipients this festive season.

Biscuits: 450g of 3 classic assorted All Butter Shortbread. 150g Plain, 150g Raspberry and White Chocolate, 150g Chocolate Chip Shortbread L60 x W220 x H235mm Ref: B01502. Case Size: 6 pcs