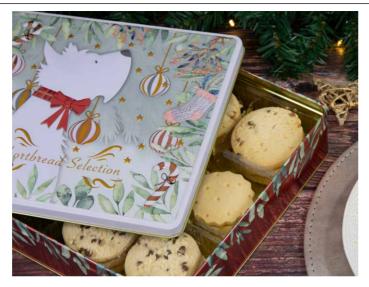

## Scottie Dog Square

Filled with traditional all butter shortbread, this Scottie dog, surrounded by traditional Christmas icons is a modern take on Scotland's most popular dog.

Biscuits: 450g of 3 classic assorted All Butter Shortbread. 150g Plain, 150g Raspberry and White Chocolate, 150g Chocolate Chip Shortbread L60 x W220 x H235mm Ref: B01115. Case Size: 6 pcs