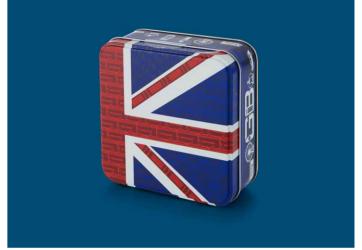

## Union Jack Icons Square

With this flag design you'll find British icons hidden in the artwork. Printed in a combination of matt and gloss, the icons are visible as the light shines on them. This is a simple but charming tin and a great souvenir gift.

Confectionery: 200g Devon Toffee L200 x W200 x H52mm Ref: B00295 Case Size: 12 pcs