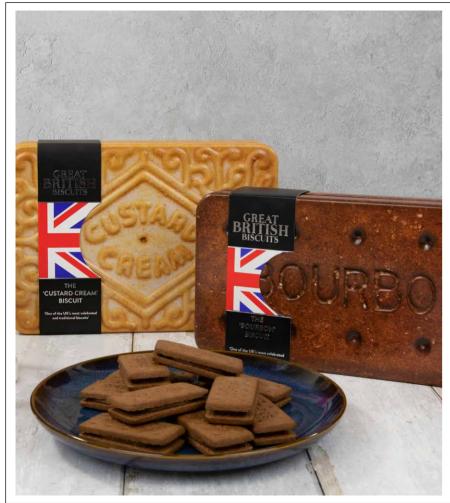

#### **Biscuit Tins**

Here we bring to life two of the most popular biscuits ever made; The Bourbon and The Custard Cream. Each an exact scale up of the biscuits that they hold inside. Fine details cover both sides of the tins, and the embossments really make these tins works of art! These are a MUST for British biscuit fans!

1. BOURBON - 400g Bourbon Biscuits L266 x W139 x H41mm. Ref: B01051. Case Size: 12 pcs

2. CUSTARD CREAM - 450g Custard Cream Biscuits L242 x W170 x H43mm. Ref: B01056. Case Size: 12 pcs