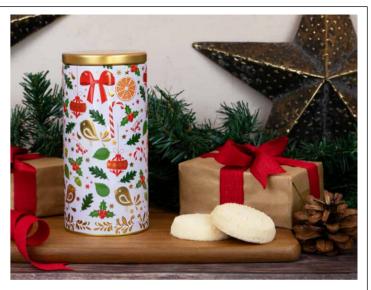

#### Partridge in a Pear Tree Cylinder

Inspired by one of the world's most famous Christmas carols, this iconic partridge in a pear tree tin is filled with delicious all butter shortbread.

Biscuits: 160g All Butter Shortbread L81 x W81 x H170mm Ref: B01276 Case Size: 12 pcs

## **Charming Christmas Cylinder**

Filled with traditional All Butter Shortbread, this charming cylinder with gold accents and festive icons will brighten anyone's Christmas!

Biscuits: 160g All Butter Shortbread L81 x W81 x H170mm Ref: B01505 Case Size: 12 pcs