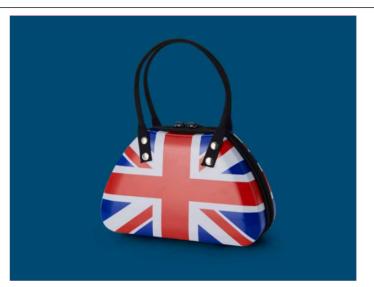

## Union Jack Handbag

With material handles and a working zip... It's almost the real thing! Gift a bit of British fashion fun with this union Jack Handbag.

Confectionery: 200g Vanilla Fudge L180 x W72 x H200mm Ref: B00002 Case Size: 12 pcs