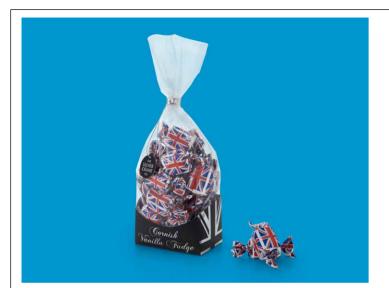

#### Union Jack Fudge Gift Bag

An attractive gift bag containing shiny Union Jack foil wrap fudge and set in a black card tray with premium silver foiling print.

Confectionery: 300g Vanilla Fudge Ref: B00182 Case Size: 18 pcs