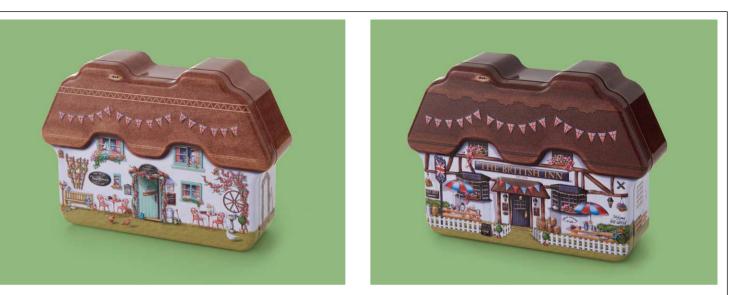

#### Thatched Cottage Tea Room & British Inn

Ye ol' country thatched cottages! Any trip to the British countryside is not complete without a visit to a tea room or inn (pub). Both with beautifully detailed artwork, these country classics are incredibly sweet. Both trimmed with Union Jack bunting and a thatched roof any master thatcher would be proud of!

Confectionery: 200g Devon Toffee L107 x W121 x H42mm Case Size: 12 pcs 1. TEA ROOM Ref: B00438 2. BRITISH INN Ref: B00439