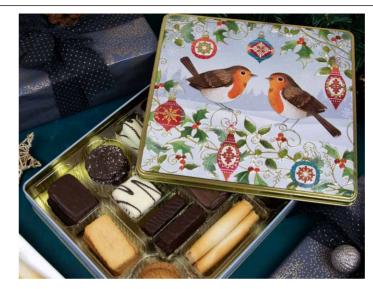

## Winter Robin Square

This exquisite tin, decorated with elegant ornaments and winter holly, is filled with delightful premium Belgian chocolate biscuits.

Biscuits: 375g Belgian Chocolate Biscuit Assortment L60 x W220 x H235mm Ref: B01504 Case Size: 6 pcs