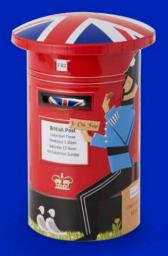

#### Union Jack Post Box

2. PHONE BOX Ref: B00055 L77 x W77 x H172mm Case Size: 12 pcs

A true classic icon of Great Britain; the Red Post Box. This striking tin features a money box slot in place of the letter slot to give it an after use as a money bank. With embossed details, the tin makes for the perfect souvenir.

Confectionery: 200g Vanilla Fudge D100 x H150mm Ref: B00440 Case Size: 12 pcs