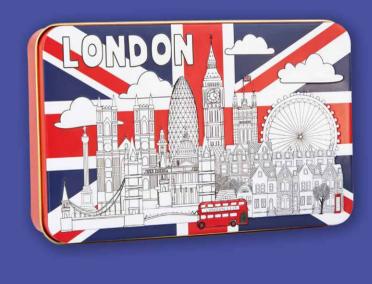

#### London Skyline

Showcasing a variety of iconic landmarks from across London, this tin is the perfect keepsake souvenir to remember your trip by! Filled with mini chocolate chip cookies.

Biscuits: 100g Mini Chocolate Chip Cookies

1180 x W115 x H40mm Ref: B01493 Case Size: 12 pcs

The Silver Crane Company