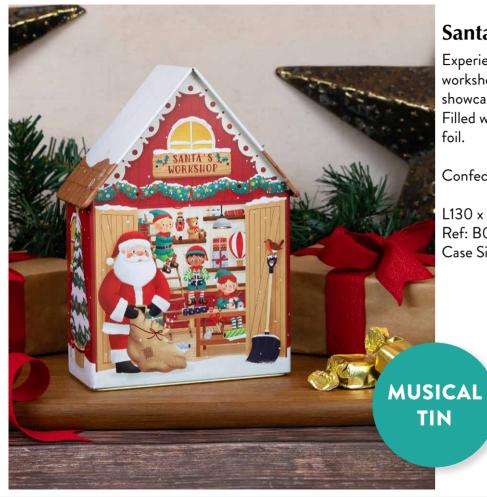

## Santa's Workshop

Experience the magic of Santa's famous workshop with this delightful design showcasing Santa's elves, reindeer, and sleigh. Filled with delicious toffees wrapped in gold foil.

Confectionery: 200g Devon Toffee

L130 x W65 x H180mm Ref: B01507 Case Size: 6 pcs