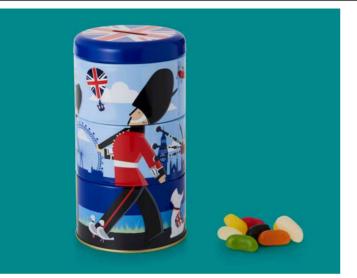

## British Character Twist Tin

This money box has three twisting components that align the British characters in different configurations. Mix them up and put them back together or leave them in an amusing jumble! The money box lid ensures a life long after the confectionery has been eaten.

Confectionery: 200g Jelly Beans L84 x W84 x H157mm Ref: B00423 Case Size: 12 pcs