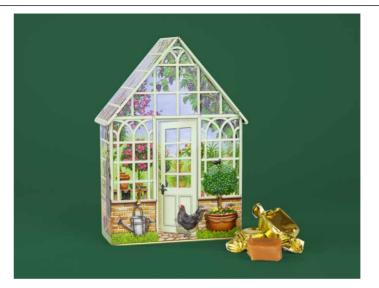

#### Green House

Celebrating the beauty of nature! This elegant greenhouse is designed to delight both taste buds and senses, doubling up as the perfect keepsake for storing small gardening tools or seeds once the treats have been enjoyed.

Confectionery: 200g Devon Toffee L130 x W65 x H180mm Ref: B01510. Case Size: 12pcs