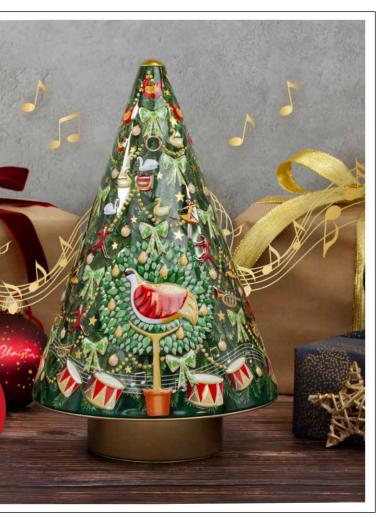

#### 12 Days of Christmas Musical Tree

This beautiful Christmas tree, filled with mini chocolate chip cookies, doubles up as a wind up rotating music box playing the tune of 'The Twelve Days of Christmas'.

Biscuits: 300g (3 x 100g) Mini Chocolate Chip Cookies

L290 x W180 x H180mm Ref: B01119 Case Size: 6 pcs

> MUSICAL TIN

The Silver Crane Company