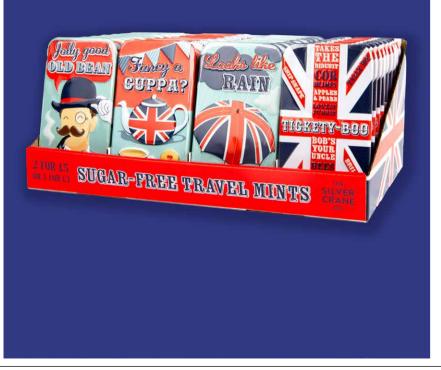

#### **British Mint Tins**

A jolly good line up! Our newest mint tin collection showcases a range of fun and quintessentially British designs. Presented in a colourful display tray, the assorted pocket-sized tins will appeal to tourists and locals alike!

Confectionery: 50g x 36 pcs Sugar Free Mints L60 x W16 x H110mm Ref: B01248 Case Size: 36 pcs