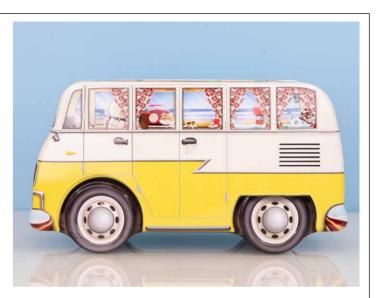

#### Blue & Yellow Camper Vans

An ideal gift for anyone who loves camping, surfing or the great outdoors! Show off your love for adventure with these fantastic camper van tins, filled with All Butter Shortbread.

Biscuits: 300g of two classic assorted biscuits. 150g All Butter Shortbread, 150g All Butter Chocolate Chip Shortbread

L270 x W190 x H85mm. Case Size: 12 pcs 1. BLUE CAMPERVAN Ref: B01135 2. YELLOW CAMPERVAN Ref: B01134